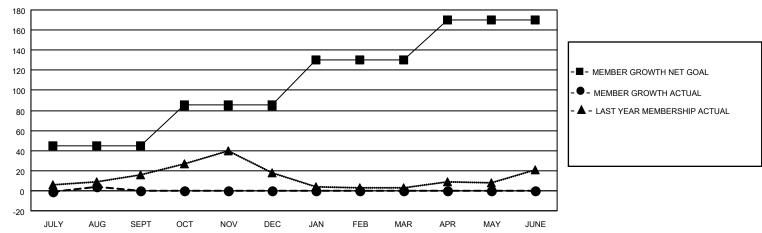

## GOALS AND ACTUAL MEMBERS CUMULATIVE

| DROPPED CLUBS: 0 |   | 7 CLUBS OF 66 ADDED 1 OR<br>MORE NEW MEMBERS | GENDER DISTRIBUTION           |              |  |
|------------------|---|----------------------------------------------|-------------------------------|--------------|--|
|                  |   | MORE NEW MEMBERS                             | MALE                          | 514 (52.08%) |  |
|                  |   |                                              | FEMALE                        | 473 (47.92%) |  |
| DROPPED MEMBERS  |   |                                              | NON BINARY                    | 0 (0.00%)    |  |
|                  |   |                                              | PREFER NOT TO ANSWER          | 0 (0.00%)    |  |
| DECEASED         | 0 |                                              |                               |              |  |
| CLUB CANCELLED   | 0 | CLICK HERE FOR CUMULATIVE                    | TOTAL FAMILY UNIT MEMBERS 298 |              |  |
| OTHER            | 7 | MEMBERSHIP DATA                              |                               |              |  |
| TOTAL            | 7 |                                              | FAMILY MEMBERS PAYING HAI     | LF DUES 154  |  |
|                  |   |                                              |                               |              |  |